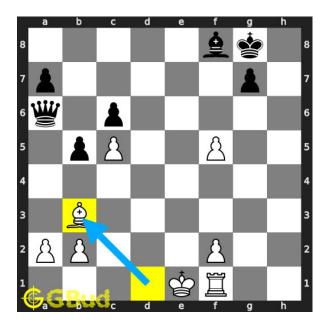

#### Solution 1

**Initial board position** This is the initial board position of medium chess puzzle 0121.

Figure 3: Initial board position of medium chess puzzle 0121

Move 1 Move by white

Figure 4: Bb3+

your bishop moves to b3 and gives check to opponent. this is to force the king to move to h file