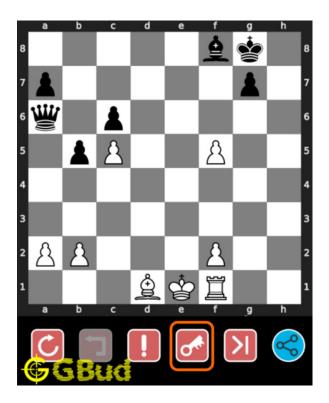

#### How to view the solution to medium chess puzzle 0121

To view the solution to this puzzle, follow the steps given below

- 1. Go to the puzzle page
- 2. Click the solution button (Key as shown below) to view the solution

Figure 11: Click the solution button to view solutions @ https://gbud.in/gdb8wv2