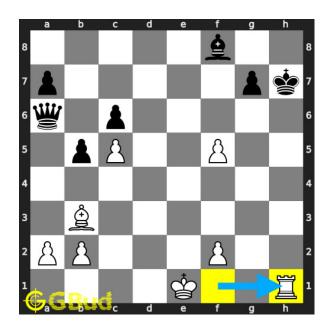

#### Medium chess puzzle 0121

Figure 1: Solve this medium chess puzzle 0121. Mate in 2 moves @ https://gbud.in/gdb8wv2

Figure 2: Solve this medium chess puzzle online with solution @ https://gbud.in/gdb8wv2

#### Solution 1

**Initial board position** This is the initial board position of medium chess puzzle 0121.

Figure 3: Initial board position of medium chess puzzle 0121

Move 1 Move by white

Figure 4: Bb3+

your bishop moves to b3 and gives check to opponent. this is to force the king to move to h file