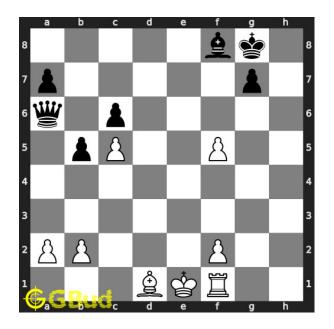

#### Medium chess puzzle 0121

Figure 1: Solve this medium chess puzzle 0121. Mate in 2 moves @ https://gbud.in/gdb8wv2

Figure 2: Solve this medium chess puzzle online with solution @ https://gbud.in/gdb8wv2

Dont forget to check out chess puzzles, easy chess puzzles, medium chess puzzles, hard chess puzzles and chess puzzles collections .