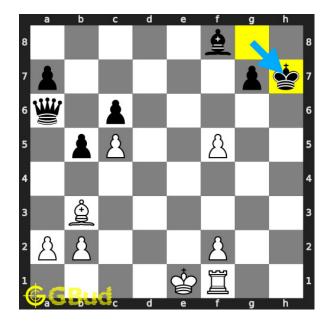

Move 2 Move by black

Figure 5: Kh7

this is a zugzwang move as the opponent's king is forced to respond. it is moving to h7 since it is blocked by the friendly bishop on the other side.