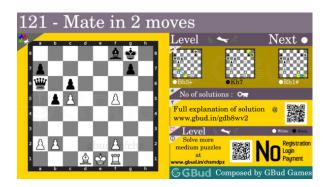

# Medium Chess puzzle # 0121 - Mate in 2 moves

Solve this medium chess puzzle and improve your chess games through improvement of your chess strategies and chess tactics.

Puzzle No : 0121
Difficulty level : medium
Description : Mate in 2 moves
Next Move : White
Player level : Intermediate
Short URL for puzzle : https://gbud.in/gdb8wv2

#### Medium chess puzzle 0121

Figure 1: Solve this medium chess puzzle 0121. Mate in 2 moves @ https://gbud.in/gdb8wv2

Figure 2: Solve this medium chess puzzle online with solution @ https://gbud.in/gdb8wv2