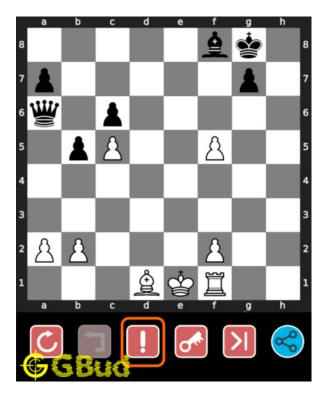

## How to get help for moves in the medium chess puzzle 0121

To get help or the possible next moves in the puzzle, , follow the steps given below

- 1. Go to the puzzle page
- 2. Click the help button (exclamation mark as shown below) to get help or suggestion on next possible move

Figure 12: Click the help button to get help on next move @ https://gbud. in/gdb8wv2

Figure 13: Solve more medium puzzles @ https://gbud.in/chsmdpz

Figure 14: Solve other puzzles @ https://gbud.in/chsgppz